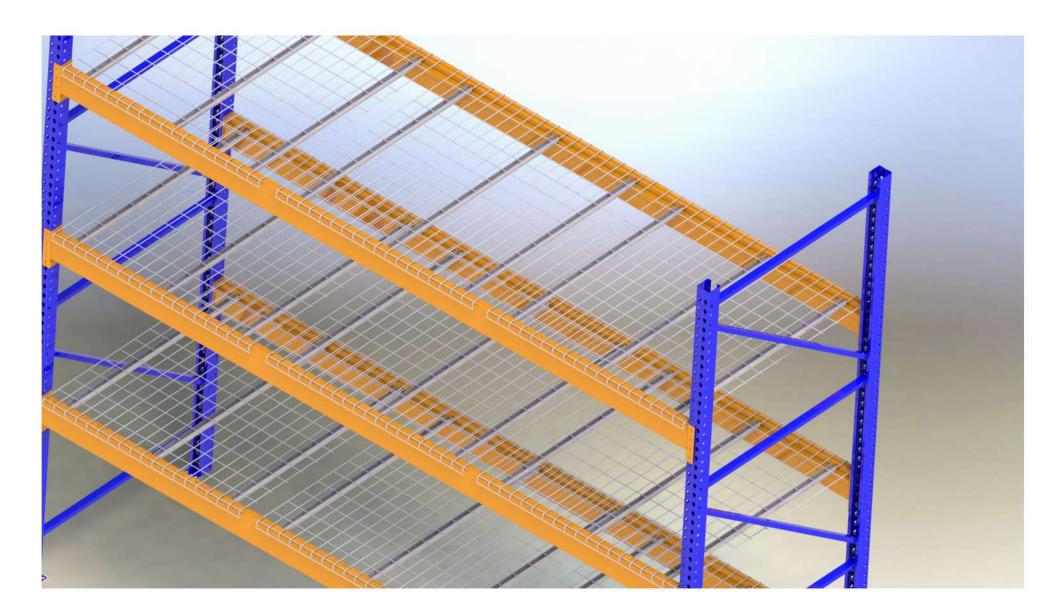

Our Welded wire mesh decking is widely used in warehouse racks as a safety measure on pallet racks to prevent pallets or the products stored on them from falling through the structure.

Flared

Inside Waterfall