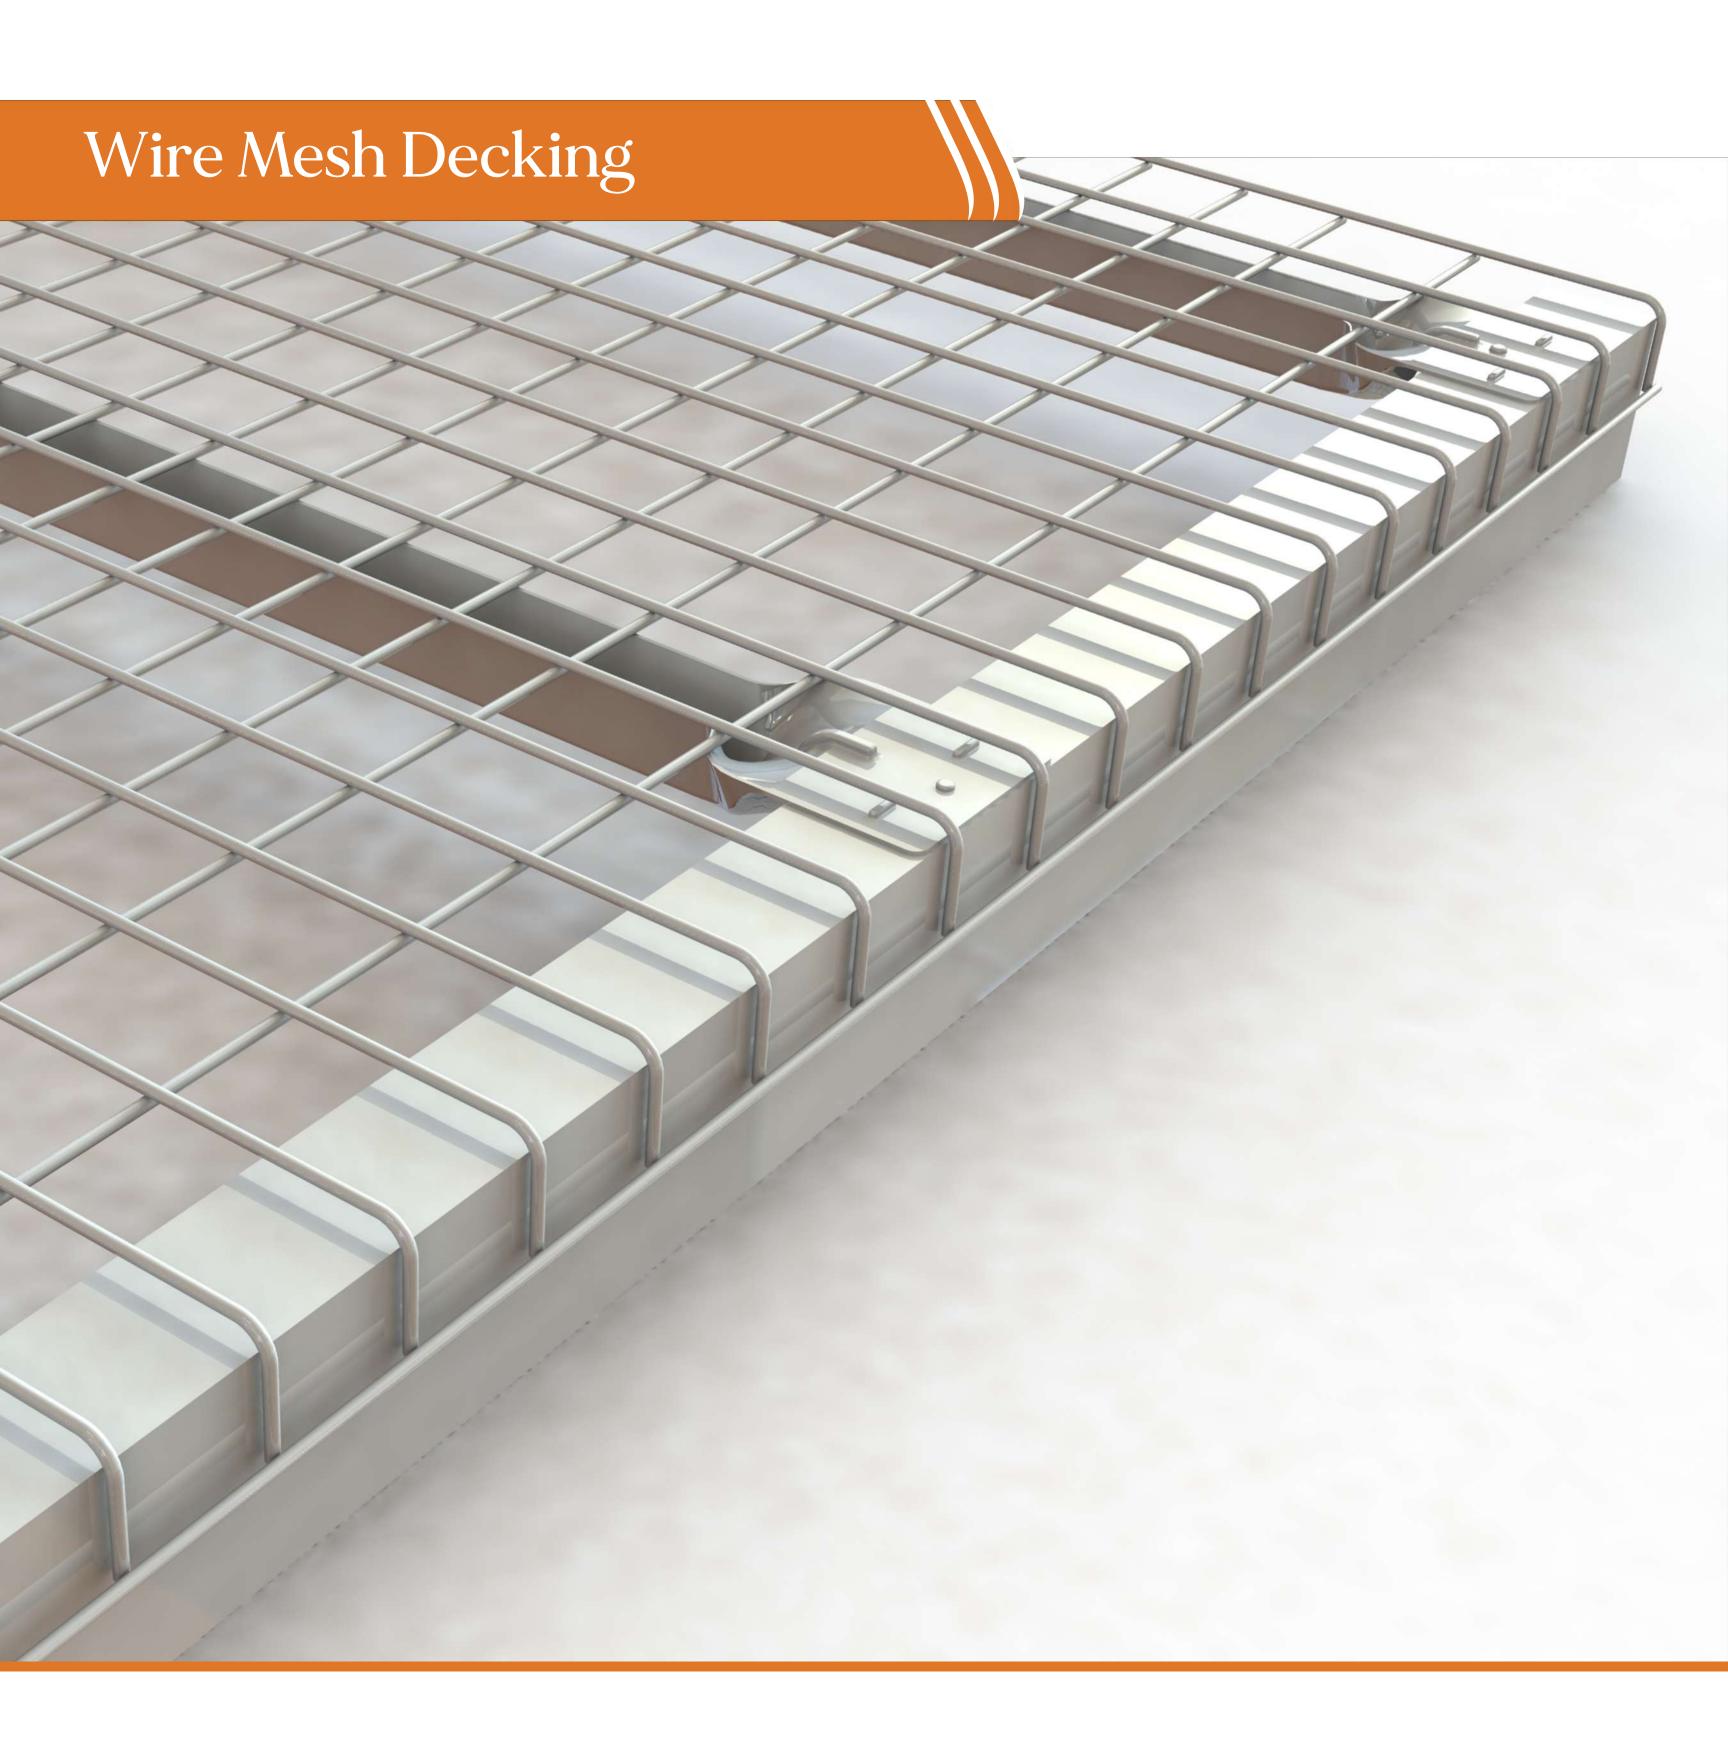

Our Welded wire mesh decking is widely used in warehouse racks as a safety measure on pallet racks to prevent pallets or the products stored on them from falling through the structure.

Flared

Inside Waterfall

## Features

- a. Standard 100x50x5mm Wire mesh pattern.
- c. Electro galvanized and powder coated finish available.
- e. Custom designs and sizes available to fit every pallet rack applications.

b. Front and rear waterfall rod d. Loading based on UDL