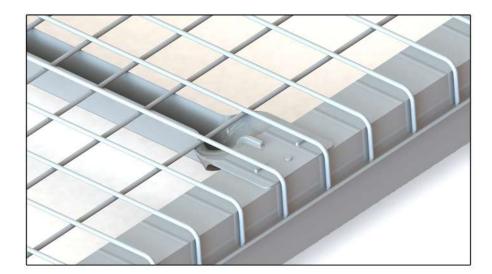

Our Welded wire mesh decking is widely used in warehouse racks as a safety measure on pallet racks to prevent pallets or the products stored on them from falling through the structure.

Flared

Inside Waterfall

## Features

- a. Standard 100x50x5mm Wire mesh pattern.
- c. Electro galvanized and powder coated finish available.
- e. Custom designs and sizes available to fit every pallet rack applications.

b. Front and rear waterfall rod d. Loading based on UDL